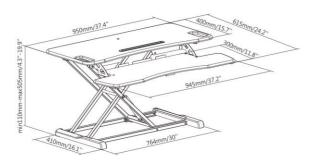

#### StandUp Desktop Workstations

Height range up to 520mm from desk top for main platform and 430mm for keyboard platform.

DE07STANDUPBLK Standard Surface, Curve style keyboard Single: \$345 (plus GST)