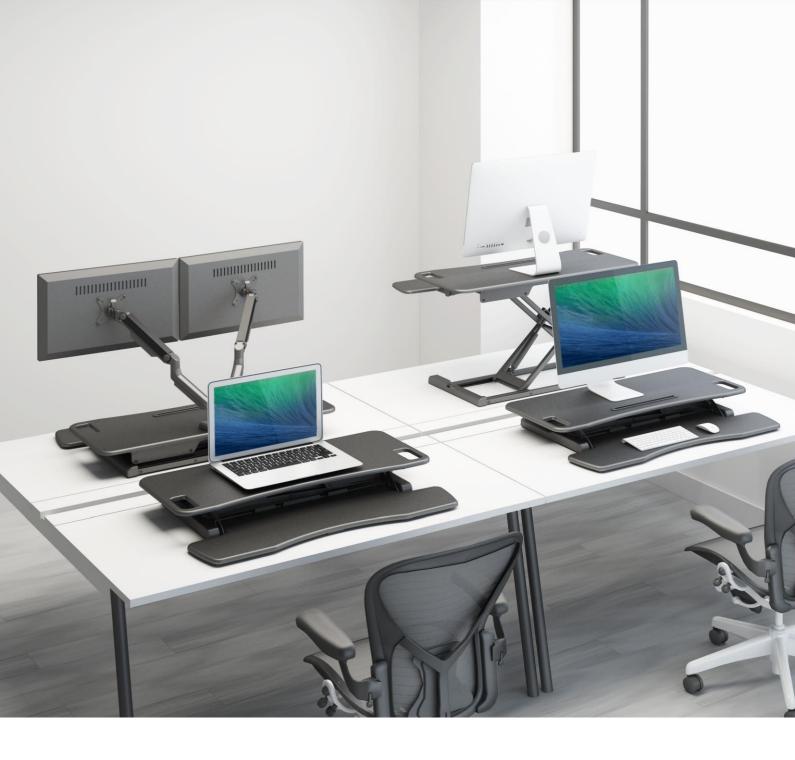

#### StandUp Desktop Workstations

Slimline StandUp effortlessly converts any worksurface to a sit to stand workstation. Gently press handle on right hand side to activate gas to raise or lower monitor and keyboard. Keyboard surface is large enough to accommodate multiple items. Compact design rises and lowers on itself to ensure monitor is correct distance from user. Special slot designed to accommodate tablet or phone.

#### StandUp Desktop Workstations

Height range up to 520mm from desk top for main platform and 430mm for keyboard platform.

DE07STANDUPBLK Standard Surface, Curve style keyboard Single: \$345 (plus GST)