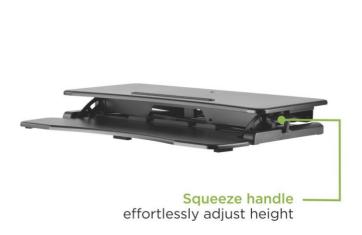

#### StandUp Desktop Workstations

Slimline StandUp effortlessly converts any worksurface to a sit to stand workstation. Gently press handle on right hand side to activate gas to raise or lower monitor and keyboard. Keyboard surface is large enough to accommodate multiple items. Compact design rises and lowers on itself to ensure monitor is correct distance from user. Special slot designed to accommodate tablet or phone.