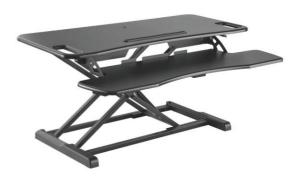

#### StandUp Desktop Workstations

Height range up to 520mm from desk top for main platform and 430mm for keyboard platform.

DE07STANDUPBLK Standard Surface, Curve style keyboard Single: \$345 (plus GST)

DE07STANDUPDUALBLK Large Surface, Curve style keyboard Dual: \$350 (plus GST)

DE07STANDUPDUALCNRBLK Corner Use, Curve style keyboard Dual corner: \$385 (plus GST)

**Community Spirit:** It's good to know you are doing your part to help Australians - \$10 of your purchase price for each unit sold goes directly towards underprivileged Indigenous Youth in Rural NSW.