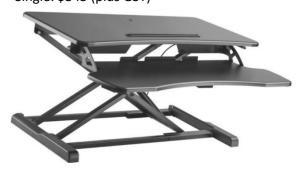

#### StandUp Desktop Workstations

Slimline StandUp effortlessly converts any worksurface to a sit to stand workstation. Gently press handle on right hand side to activate gas to raise or lower monitor and keyboard. Keyboard surface is large enough to accommodate multiple items. Compact design rises and lowers on itself to ensure monitor is correct distance from user. Special slot designed to accommodate tablet or phone.

#### StandUp Desktop Workstations

Height range up to 520mm from desk top for main platform and 430mm for keyboard platform.

DE07STANDUPBLK Standard Surface, Curve style keyboard Single: \$345 (plus GST)