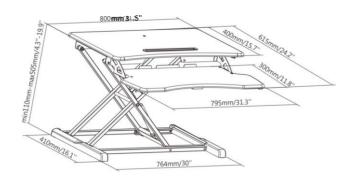

#### StandUp Desktop Workstations

Height range up to 520mm from desk top for main platform and 430mm for keyboard platform.

DE07STANDUPBLK Standard Surface, Curve style keyboard Single: \$345 (plus GST)