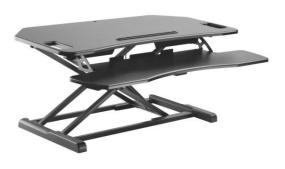

#### StandUp Desktop Workstations

Slimline StandUp effortlessly converts any worksurface to a sit to stand workstation. Gently press handle on right hand side to activate gas to raise or lower monitor and keyboard. Keyboard surface is large enough to accommodate multiple items. Compact design rises and lowers on itself to ensure monitor is correct distance from user. Special slot designed to accommodate tablet or phone.

#### StandUp Desktop Workstations

Height range up to 520mm from desk top for main platform and 430mm for keyboard platform.

DE07STANDUPBLK Standard Surface, Curve style keyboard Single: \$345 (plus GST)