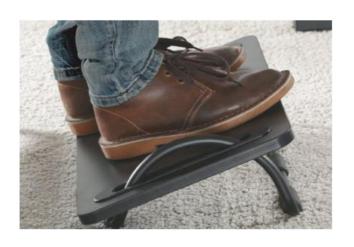

### **Tiltable Sliding Footrest**

Elevates feet and improves circulation
Tilting, sliding footrest to encourage movement.
Anti slip prevents unwanted movement.
480mm w x 290mm d x 150mm high
Price: \$60 (plus GST)