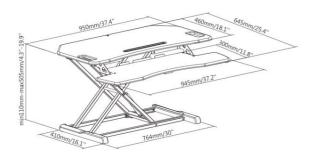

#### StandUp Desktop Workstations

Height range up to 520mm from desk top for main platform and 430mm for keyboard platform.

DE07STANDUPBLK Standard Surface, Curve style keyboard Single: \$345 (plus GST)