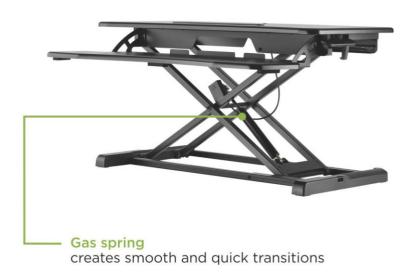

#### StandUp Desktop Workstations

Slimline StandUp effortlessly converts any worksurface to a sit to stand workstation. Gently press handle on right hand side to activate gas to raise or lower monitor and keyboard. Keyboard surface is large enough to accommodate multiple items. Compact design rises and lowers on itself to ensure monitor is correct distance from user. Special slot designed to accommodate tablet or phone.

#### StandUp Desktop Workstations

Height range up to 520mm from desk top for main platform and 430mm for keyboard platform.

DE07STANDUPBLK Standard Surface, Curve style keyboard Single: \$345 (plus GST)